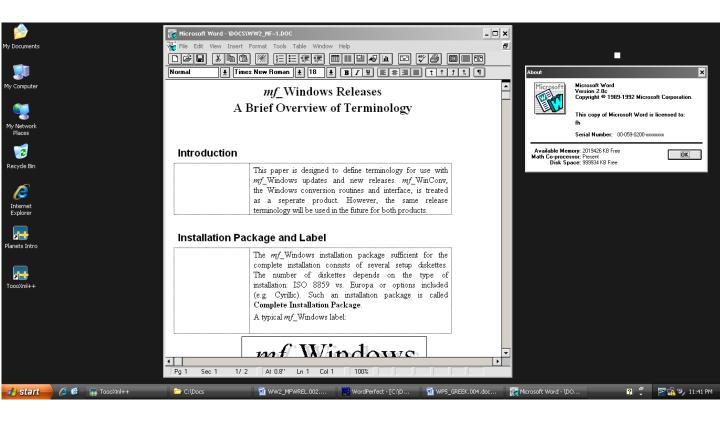

### Increasing value of legacy content FORMAT TRANSFORMATION

Word document shown in Microsoft Word 2.0 (from 1992) Running in the Virtual Machine with Windows XP

Word document in MS Word 2.0 (from 1992) and converted to Open XML format, shown in Office 2007 (right)