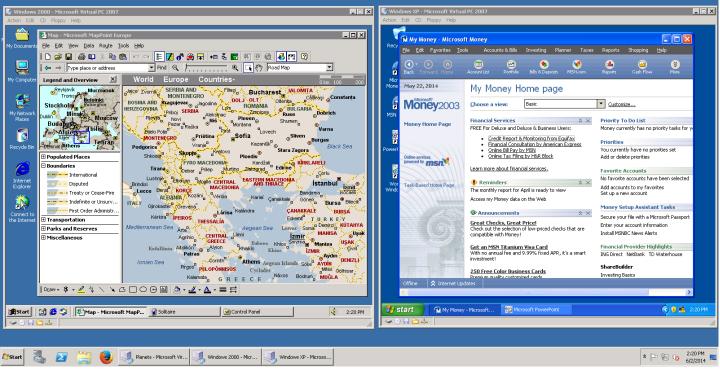

# preserving computation VIRTUALIZATION OF LEGACY SOFTWARE

Virtual Machine with Windows 2000 (left) and Windows XP (right), running on Microsoft Cloud (Azure)

Start menus for Windows 2000 (left) and Windows XP (right),

MS Map Point application running on Windows 2000 (left) and MS Money 2003 running on Windows XP (right),