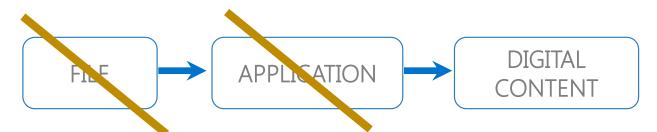

• If application is not running in the contemporary environment

- If application is not running in the contemporary environment
  - <u>Migrate files</u> and run with a <u>contemporary</u> <u>software</u>

(give up on both the original files and the application)

- If application is not running in the contemporary environment
  - Retain the files and <u>port the application</u> to the new environment

(retain content files by give up on the application, at least partially)

- If application is not running in the contemporary environment
  - Create a virtual machine with the old computing stack and run the original files and software.
     (retain original files and original application; maintain scaffolding)