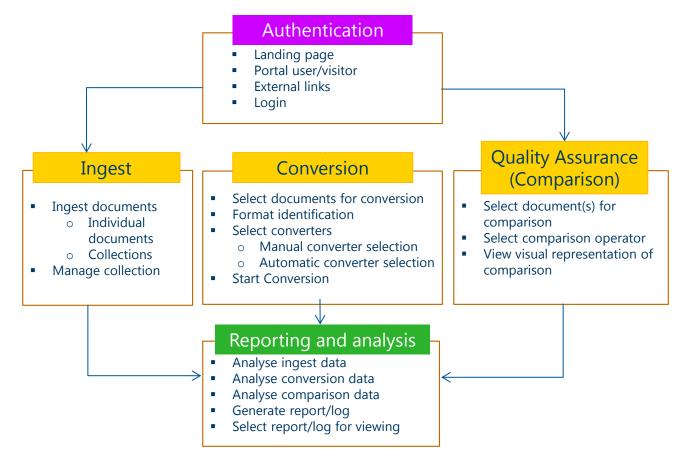

### User Interaction with SAZ Services

### Demo: Use of SCAPE Azure Services

#### SCAPE: Format Transformation Services on Microsoft Cloud (Azure)

#### Format Transformation Options

| InPrivate 🖉 http://scapestaging.cloudapp.net     | t:8080/Default.aspx?R | eturnUrl= %    | 0-d)      | K 🏉 SCA    | PE: Sign In         |        | ×      |          |          |            |             |                          |                         |          |              |               |                                     | ₼ ☆ \$              |
|--------------------------------------------------|-----------------------|----------------|-----------|------------|---------------------|--------|--------|----------|----------|------------|-------------|--------------------------|-------------------------|----------|--------------|---------------|-------------------------------------|---------------------|
| 👍 🧉 digital heritage internatio 🎆 MUM 2013 About | t 💧 httpcs.gsu (2)    | 🚯 SkyDi        | ive Pro 🧧 | PNC 2013 A | nnual Con           | fere 😕 | SIGCHI | conferen | es subm  | 🧉 sc       | ape Sign Iı | n 🧉 201                  | 3 IEEE Int              | ernation | al Co 🧯      | Natasa Milic- | Frayling 📄 Cambridge Taxi Request T |                     |
|                                                  |                       |                |           |            |                     |        |        |          |          |            |             |                          |                         | 2        | reate A      | count   Sign  | In                                  |                     |
|                                                  |                       | CAD            |           |            |                     |        |        |          |          |            |             |                          |                         |          | Microso      | t             |                                     |                     |
|                                                  | SCAlable Preservat    | tion Environme | nts       |            |                     |        |        |          |          |            |             |                          |                         |          | Ke           | searcl        | n                                   |                     |
|                                                  |                       |                |           |            |                     |        |        |          |          |            | Sign In     | _                        |                         |          |              |               |                                     |                     |
|                                                  | User name:            |                | F         | assword:   |                     |        |        | Keep me  | e signed | in         | Sign in     |                          |                         |          |              |               |                                     |                     |
|                                                  |                       |                |           |            |                     |        |        |          |          |            |             |                          |                         |          |              |               |                                     |                     |
|                                                  |                       | Ph.            |           |            |                     |        |        |          |          |            |             |                          |                         |          |              |               |                                     |                     |
|                                                  |                       |                |           |            |                     |        |        |          |          |            |             |                          |                         |          | 4            |               |                                     |                     |
|                                                  | ma                    | -              | ollecti   | ons        |                     | conv   |        |          |          |            | npare       |                          |                         | vie      |              |               |                                     |                     |
|                                                  |                       | in the         | cloud     |            |                     | file   | S      |          |          | conve      | ersion      | S                        |                         | repo     | orts         |               |                                     |                     |
|                                                  |                       |                |           |            |                     |        |        |          |          |            |             |                          |                         |          |              |               |                                     |                     |
|                                                  |                       |                |           |            |                     |        |        |          |          |            |             |                          |                         |          |              |               |                                     |                     |
|                                                  |                       |                |           |            |                     |        |        |          |          |            |             |                          |                         |          |              |               |                                     |                     |
|                                                  |                       |                |           | V W        | W                   | W      | W      |          |          | د <u>ت</u> | ŝ           | $\langle \Sigma \rangle$ |                         | .pdf     | С<br>.dz     |               |                                     | -                   |
|                                                  |                       | .docx .        | docx .d   | oc .docr   | n .dotx<br>template | .dotm  | .dot   | .odt     | .rtf     | .mht       | .mhtml      | .xml                     | .png<br><sub>RGBA</sub> | .pdf     | .dz<br>DZOOM | .xps          |                                     |                     |
|                                                  | W .docx               |                | •         |            | •                   |        |        | •        |          |            |             |                          |                         |          |              | •             |                                     |                     |
|                                                  | W .doc<br>97-2003     |                |           |            |                     |        |        |          |          |            |             |                          |                         |          |              |               |                                     |                     |
|                                                  | W .docm               |                |           |            |                     | •      |        | •        |          | •          |             | •                        |                         |          | •            | •             |                                     |                     |
|                                                  | W .dotx               | 0              | (         |            |                     |        |        |          |          |            |             |                          |                         |          |              |               |                                     |                     |
|                                                  | W .dotm               |                |           |            |                     |        |        | •        |          | •          |             |                          |                         |          | •            | •             |                                     |                     |
|                                                  | W .dot                | igodol         | (         |            | $\bullet$           |        |        |          |          |            |             |                          |                         |          |              | •             |                                     |                     |
|                                                  | .odt                  |                |           |            |                     |        |        |          |          |            |             |                          |                         |          |              |               |                                     |                     |
|                                                  | .rtf                  | 0              |           |            |                     |        |        |          |          |            |             |                          |                         |          |              | •             |                                     |                     |
|                                                  | .mht                  |                |           |            |                     |        |        |          |          |            |             |                          | •                       |          | •            | •             |                                     |                     |
|                                                  | .mhtml                | •              | (         |            |                     |        |        |          |          |            |             |                          |                         |          |              | •             |                                     |                     |
|                                                  | .xml                  |                | (         |            |                     |        |        | •        |          |            |             |                          |                         |          |              | •             |                                     |                     |
|                                                  | .png<br>RGBA          |                |           |            |                     |        |        |          |          |            |             |                          |                         |          |              |               |                                     |                     |
|                                                  | .pdf                  |                |           |            |                     |        |        |          |          |            |             |                          | •                       |          | •            |               |                                     |                     |
| 🚱 🏉 😭 💽 🕙                                        |                       | <u></u>        |           |            | 1                   |        |        |          |          |            |             |                          |                         |          |              |               | · 🖿 🌒 -                             | 15:19<br>28/10/2013 |