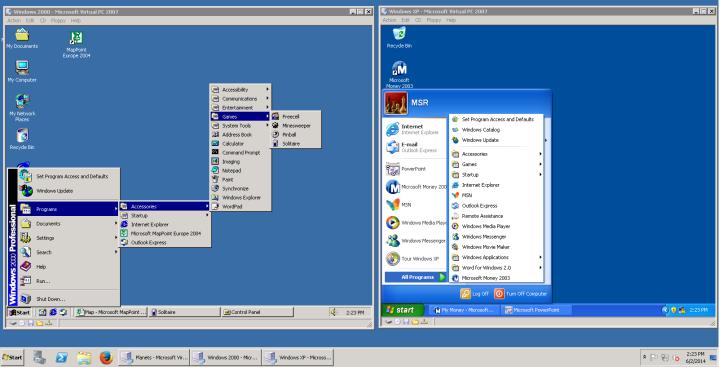

# preserving computation VIRTUALIZATION OF LEGACY SOFTWARE

Virtual Machine with Windows 2000 (left) and Windows XP (right), running on Microsoft Cloud (Azure)

Start menus for Windows 2000 (left) and Windows XP (right),

MS Map Point application running on Windows 2000 (left) and MS Money 2003 running on Windows XP (right),