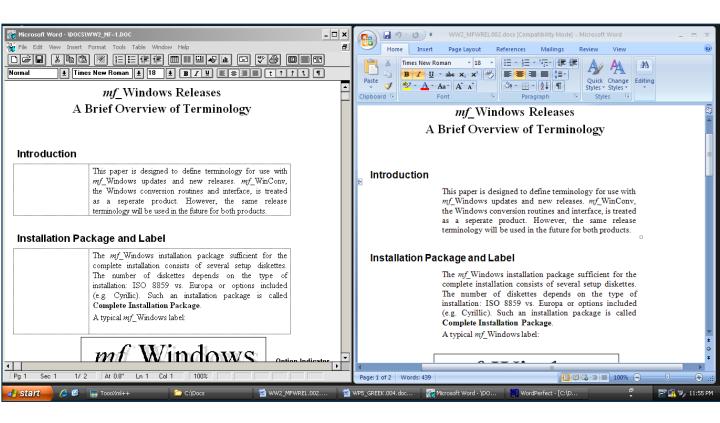

Word Perfect document in WordPerfect 5.2 (from 1994) and converted to Open XML format, shown in Office 2007 (right)

How to cover the cost of long term access?

Manage the services cost to achieve a positive balance between