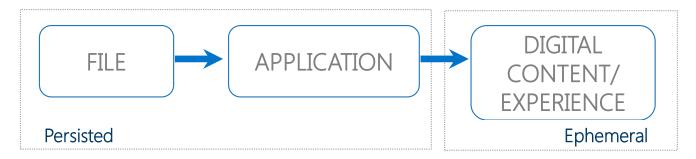

#### Sustainability of Digital

Methods for ensuring content accessibility Gaps in the value chain

PRESERVATION = Persistence + Connection with the contemporary ecosystem.

| DIGITAL ARTEFACT                       | A construction of the second s       |                        |
|----------------------------------------|--------------------------------------------------------------------------------------------------------------------------------------------------------------------------------------------------------------------------------------------------------------------------------------------------------------------------------------------------------------------------------------------------------------------------------------------------------------------------------------------------------------------------------------------------------------------------------------------------------------------------------------------------------------------------------------------------------------------------------------------------------------------------------------------------------------------------------------------------------------------------------------------------------------------------------------------------------------------------------------------------------------------------------------------------------------------------------------------------------------------------------------------------------------------------------------------------------------------------------------------------------------------------------------------------------------------------------------------------------------------------------------------------------------------------------------------------------------------------------------------------------------------------------------------------------------------------------------------------------------------------------------------------------------------------------------------------------------------------------------------------------------------------------------------------------------------------------------------------------------------------------------------------------------------------------------------------------------------------------------------------------------------------------------------------------------------------------------------------------------------------------------|------------------------|
|                                        | Socializing or Knowledge Sharing? Characterizing Social<br>bent is Contemplied Question Asserting<br>the stream of the social s |                        |
| SOFTWARE – decoder                     | <text><text><text><text><text></text></text></text></text></text>                                                                                                                                                                                                                                                                                                                                                                                                                                                                                                                                                                                                                                                                                                                                                                                                                                                                                                                                                                                                                                                                                                                                                                                                                                                                                                                                                                                                                                                                                                                                                                                                                                                                                                                                                                                                                                                                                                                                                                                                                                                                    |                        |
| FILE – digital object                  | Concent Terms     There There There The Provide the State Sta            | Hardware to            |
| Persisted part of the digital artefact | οματρομικό το                                                                                                                                                                                                                                                                                                                                                                                                                                                                                                                                                                                                                                                                                                                                                                                                                                                                                                                                                                                                                                                                                                                                                                                                                                                                                                                                                                                                                                                                                                                                                                                                                                                                                                                                                                                                                                                                                                                                                                                                                                                                                    | process and<br>DISPLAY |
|                                        |                                                                                                                                                                                                                                                                                                                                                                                                                                                                                                                                                                                                                                                                                                                                                                                                                                                                                                                                                                                                                                                                                                                                                                                                                                                                                                                                                                                                                                                                                                                                                                                                                                                                                                                                                                                                                                                                                                                                                                                                                                                                                                                                      |                        |

Paradox: we are concerned about storage, yet

*Digital is inherently about <u>processing bits</u>, not about storing bits* 

### Symbiosis of Files and Applications

Objective of preservation is to ensure that the persisted digital content and applications remain connected with the contemporary computing ecosystem.

PRESERVATION = Persistence + Connection with the contemporary ecosystem.