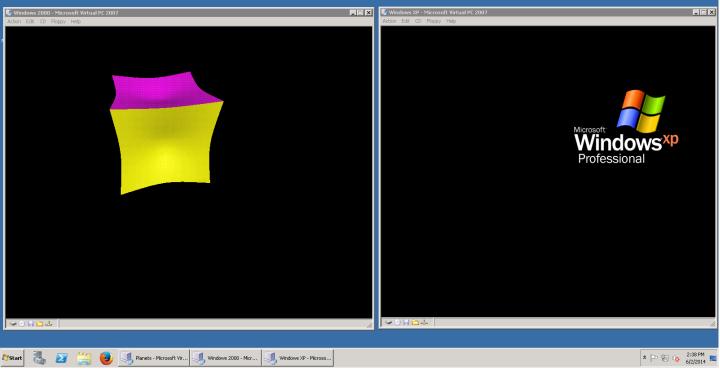

# preserving computation VIRTUALIZATION OF LEGACY SOFTWARE

Virtual Machine with Windows 2000 (left) and Windows XP (right), running on Microsoft Cloud (Azure)

Start menus for Windows 2000 (left) and Windows XP (right),