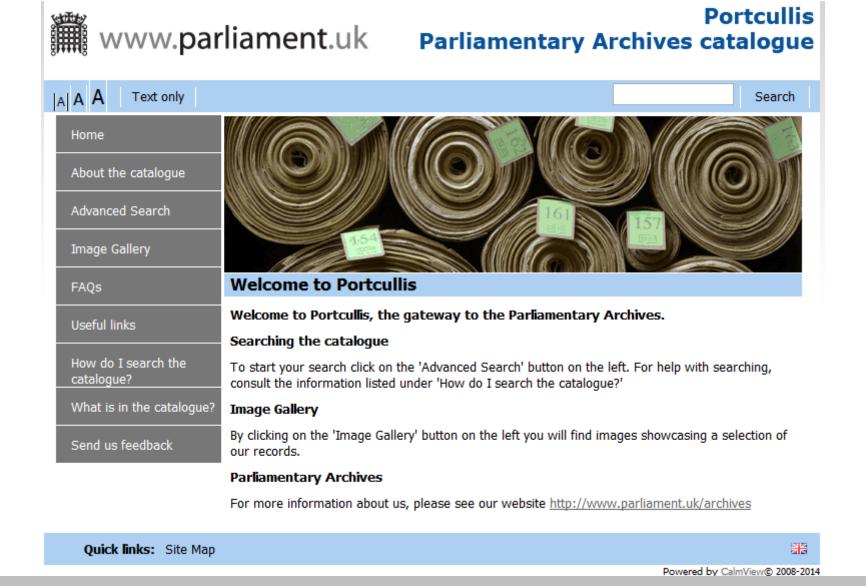

|
|             |                                  |           | Final conditions report             |                                                                                                                                               |                                                 |
|             |                                  |           | Damage report                       |                                                                                                                                               |                                                 |

# Digital preservation skills are archival skills



Digital preservation skills are archival skills

### **Formats**





## Digital preservation skills are archival skills



Digital preservation skills are archival skills

# I still do plenty of...



### ...and far too much of...



Tired of working on your own?

Do you hate making decisions?

### HOLD A MEETING!

#### You can -

- See people
- Show charts
- Feel important
- Point with a stick
- Eat donuts
- Impress your colleagues

All on company time!

### MEETIN

THE PRACTICAL ALTERNA













But I also get to...



## Care for digital treasures



Care for digital treasures



# Preserve them in a state-of-the-art digital repository



# Open up access to the world



Work on fascinating new challenges



## Create tools and resources to help people























Work with great people from around the world



Develop key skills for the future

# **Questions?**

Web: <a href="http://www.pa