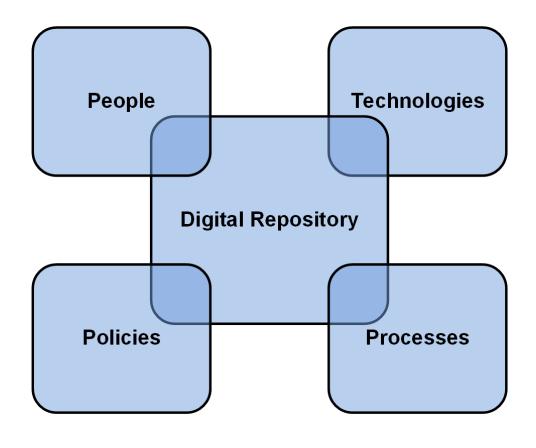

# It isn't just (or mainly) about technology

# Technology obsolescence isn't necessarily the biggest threat

The challenges are many and varied

Focus on the benefits

The right way is the way that works

We really need to understand what users want

You don't have to solve every problem yourself - collaborate