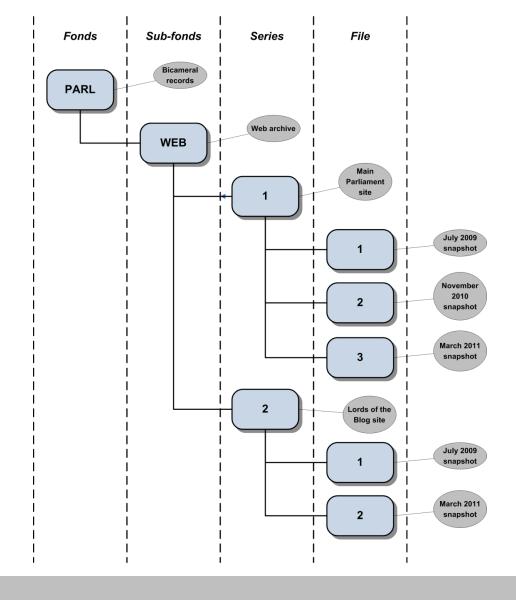

### **Formats**

## Digital preservation skills are archival skills

Digital preservation skills are archival skills