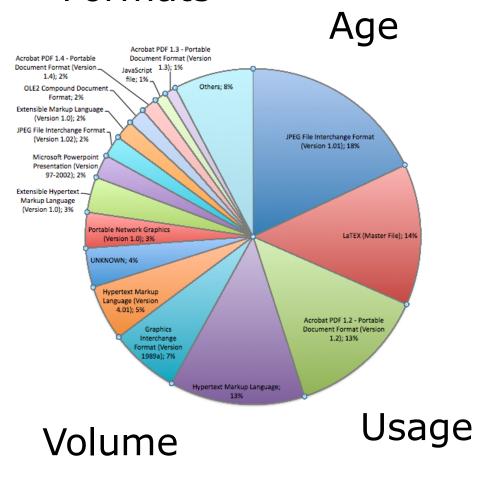

|                                                 |
|             |                                  |           | Final conditions report             |                                                                                                                                               |                                                 |
|             |                                  |           | Damage report                       |                                                                                                                                               |                                                 |

# Digital preservation skills are archival skills



Digital preservation skills are archival skills

### **Formats**





## Digital preservation skills are archival skills



Digital preservation skills are archival skills

# I still do plenty of...



### ...and far too much of...



Tired of working on your own?

Do you hate making decisions?

### HOLD A MEETING!

#### You can -

- See people
- Show charts
- Feel important
- Point with a stick
- Eat donuts
- Impress your colleagues

All on company time!

### MEETIN

THE PRACTICAL ALTERNA













But I also get to...



## Care for digital treasures



Care for digital treasures



# Preserve them in a state-of-the-art digital repository



# Open up access to the world



Work on fascinating new challenges



## Create tools and resources to help people























Work with great people from around the world



Develop key skills for t