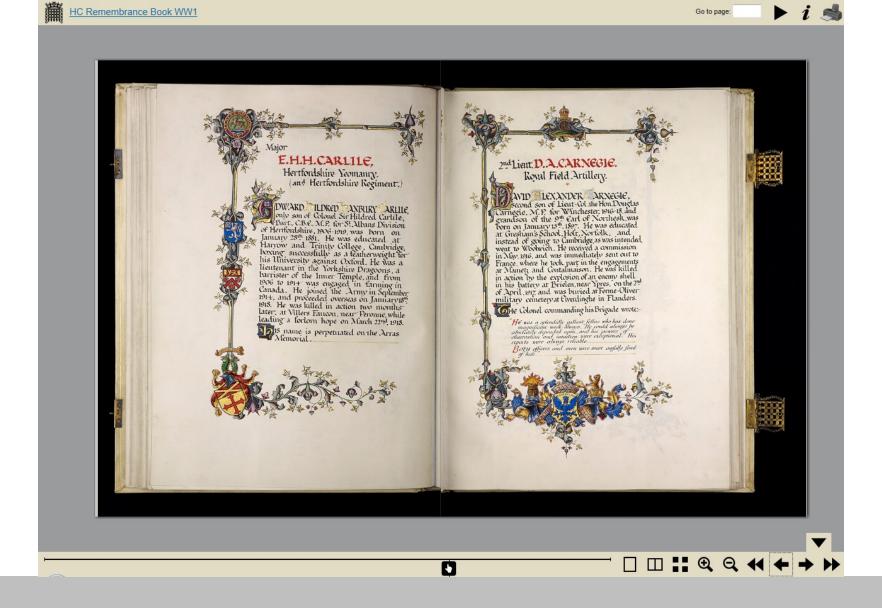

|                                                 |

# Digital preservation skills are archival skills



Digital preservation skills are archival skills

### **Formats**





## Digital preservation skills are archival skills



Digital preservation skills are archival skills

# I still do plenty of...



### ...and far too much of...



Tired of working on your own?

Do you hate making decisions?

### HOLD A MEETING!

#### You can -

- See people
- Show charts
- Feel important
- Point with a stick
- Eat donuts
- Impress your colleagues

All on company time!

### MEETIN

THE PRACTICAL ALTERNA













But I also get to...



## Care for digital treasures



Care for digital treasures



# Preserve them in a state-of-the-art digital repository



# Open up access to the world



Work on fascinating new challenges



## Create tools and resources to help people























Work with great people from around the world



Develop key skills for the future

# **Questions?**

Web: <a href="http://www.parliament.uk/archives">http://www.parliament.uk/archives</a>

Twitter: @UKParlArchives, @realAdrianBrown