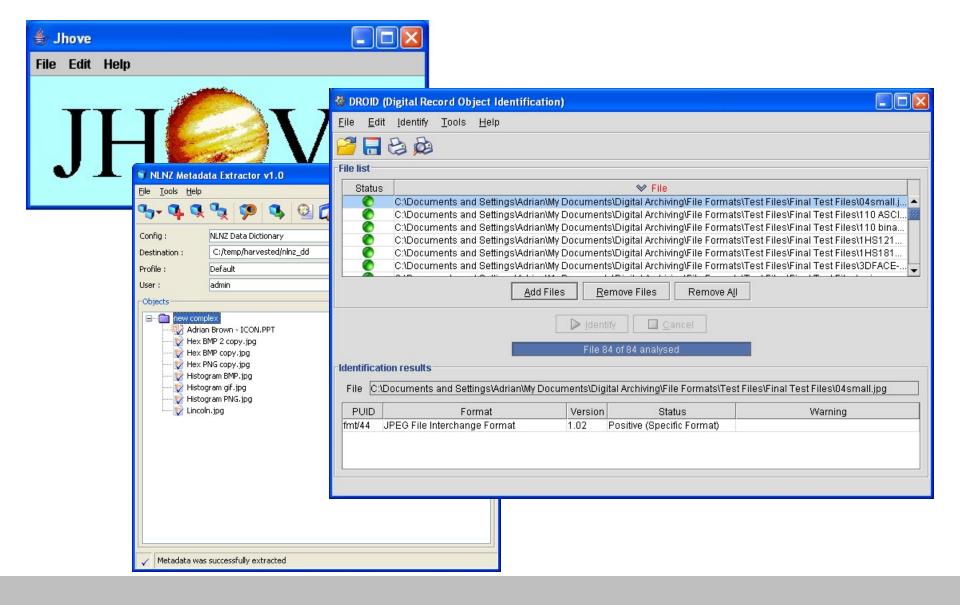

### **Formats**

## Digital preservation skills are archival skills

Digital preservation skills are archival skills