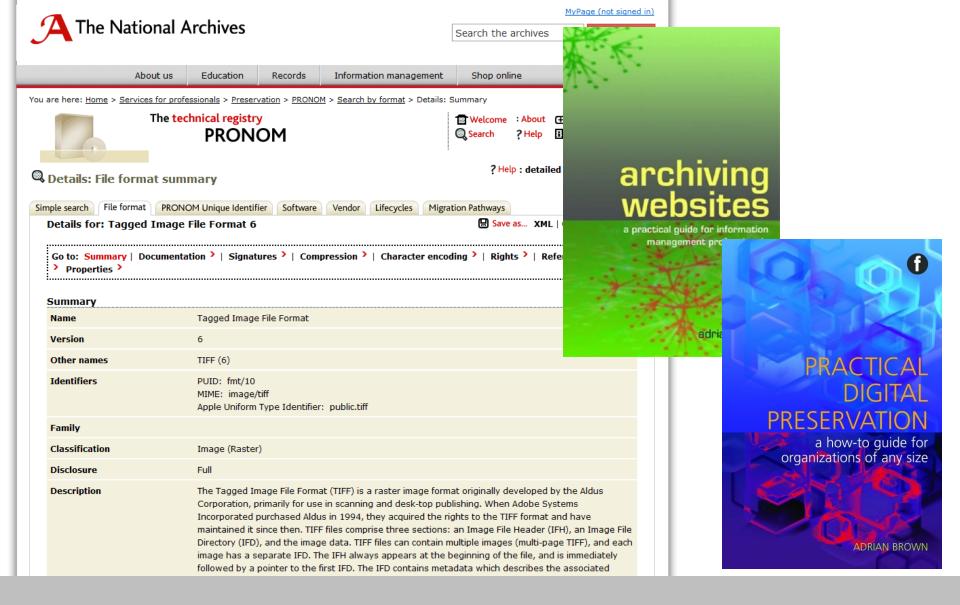

## Create tools and resources to help people

Work with great people from around the world

Develop key skills for the future