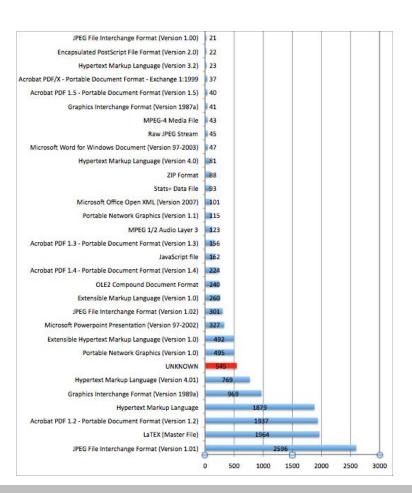

|                                                 |
|             |                                  |           | Final conditions report             |                                                                                                                                               |                                                 |
|             |                                  |           | Damage report                       |                                                                                                                                               |                                                 |

# Digital preservation skills are archival skills



Digital preservation skills are archival skills

### **Formats**





## Digital preservation skills are archival skills



Digital preservation skills are archival skills

# I still do plenty of...



### ...and far too much of...



Tired of working on your own?

Do you hate making decisions?

### HOLD A MEETING!

#### You can -

- See people
- Show charts
- Feel important
- Point with a stick
- Eat donuts
- Impress your colleagues

All on company time!

### MEETIN

THE PRACTICAL ALTERNA













But I also get to...



## Care for digital treasures



Care for digital treasures



# Preserve them in a state-of-the-art digital repository



# Open up access to the world



Work on fascinating new challenges



## Create tools and resources to help people























Work with great people from around the world



Develop key skills for the