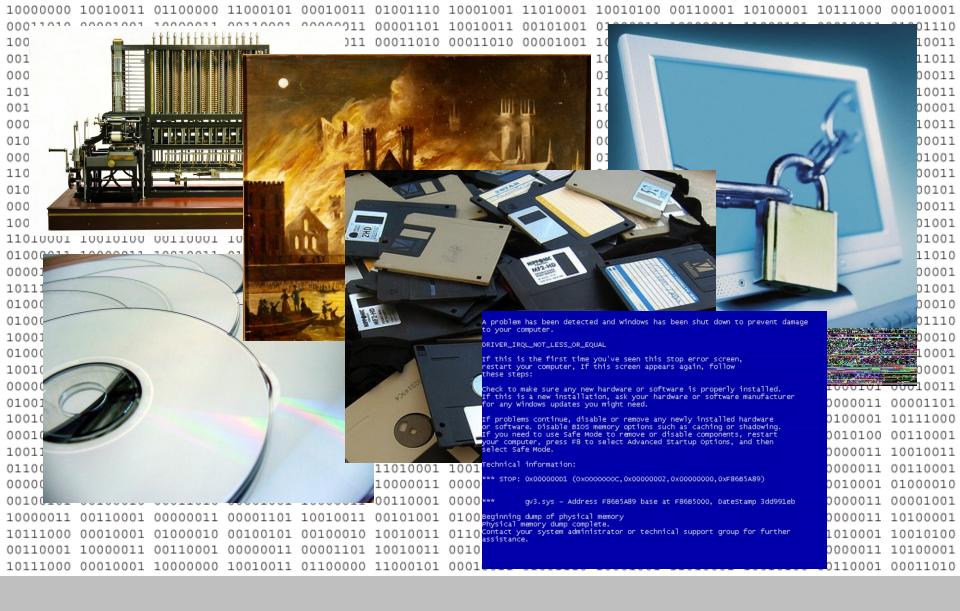

# Technology obsolescence isn't necessarily the biggest threat

The challenges are many and varied

Focus on the benefits

The right way is the way that works

We really need to understand what users want

You don't have to solve every problem yourself - collaborate