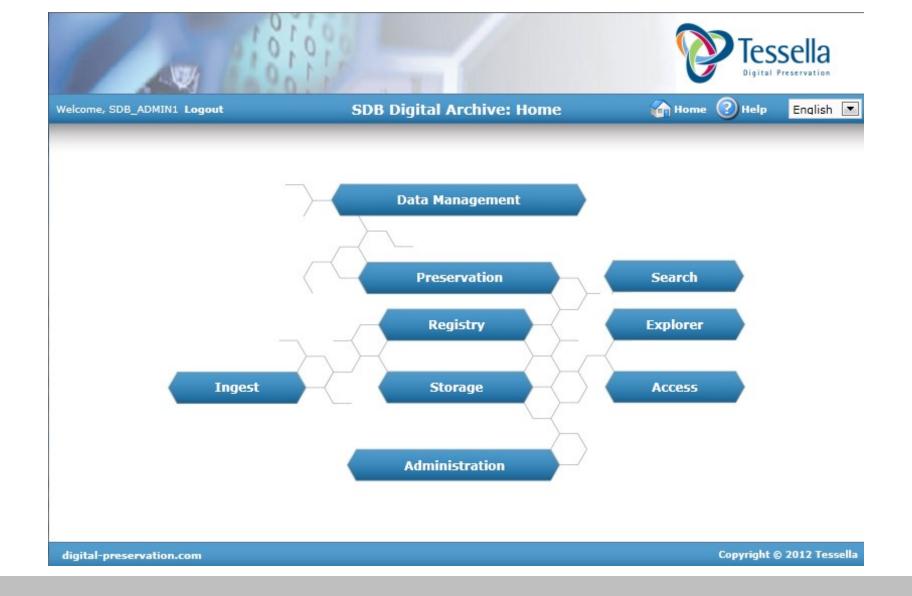

|                                                 |

# Digital preservation skills are archival skills



Digital preservation skills are archival skills

### **Formats**





## Digital preservation skills are archival skills



Digital preservation skills are archival skills

# I still do plenty of...



### ...and far too much of...



Tired of working on your own?

Do you hate making decisions?

### HOLD A MEETING!

#### You can -

- See people
- Show charts
- Feel important
- Point with a stick
- Eat donuts
- Impress your colleagues

All on company time!

### MEETIN

THE PRACTICAL ALTERNA













But I also get to...



## Care for digital treasures



Care for digital treasures



# Preserve them in a state-of-the-art digital repository



# Open up access to the world



Work on fascinating new challenges



## Create tools and resources to help people























Work with great people from around the world



Develop key skills for the future

# **Questions?**

Web: <a href="http://www.parliament.uk/archives">http://www.parliament.uk/archives</a>

Twitter: @UKParlArchives, @realAdrianBrown