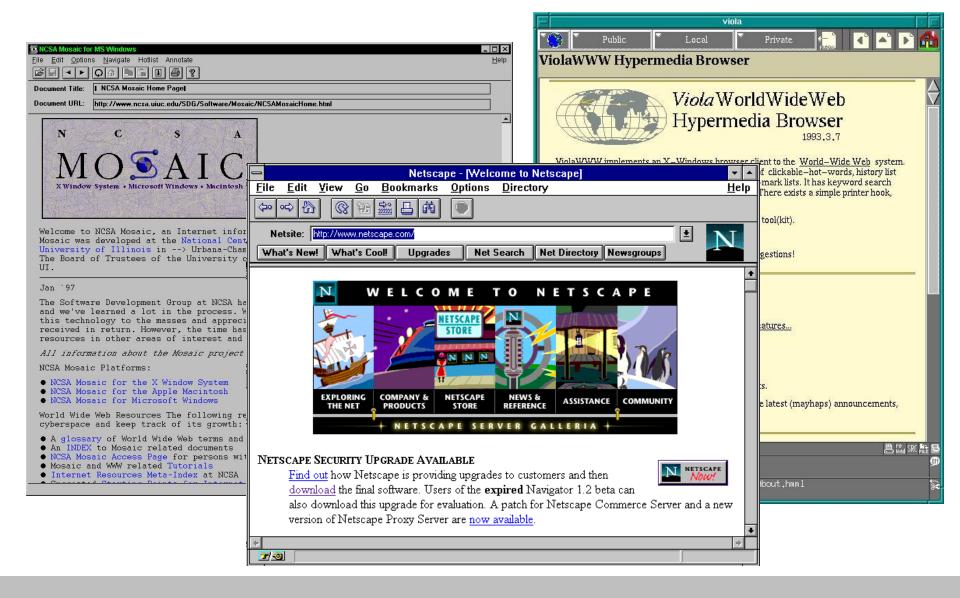

## Digital records are hugely diverse

They often don't come in nice, standard, complete, discrete packages

Ingest accounts for up to 90% of digital repository activity

We can automate the boring stuff

Characterization is one of the most important tasks