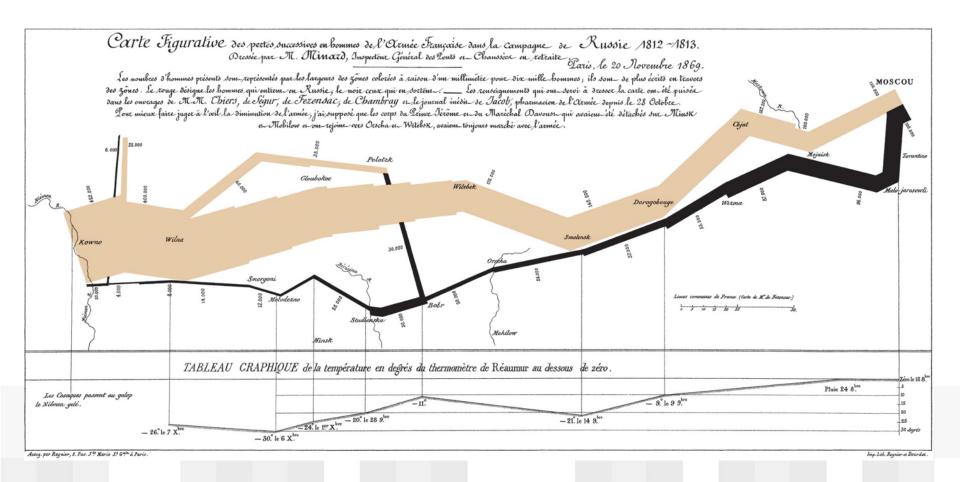

### The Data Library

Charles Minard's 1869 chart showing the number of men in Napoleon's 1812 Russian campaign army, their movements, as well as the temperature they encountered on the return path

Charles Minard's 1869 chart showing the number of men in Napoleon's 1812 Russian campaign army, their movements, as well as the temperature they encountered on the return path. Lithograph, 62 x 30 cm: <a href="https://en.wikipedia.org/wiki/File:Minard.png">https://en.wikipedia.org/wiki/File:Minard.png</a> Public Domain