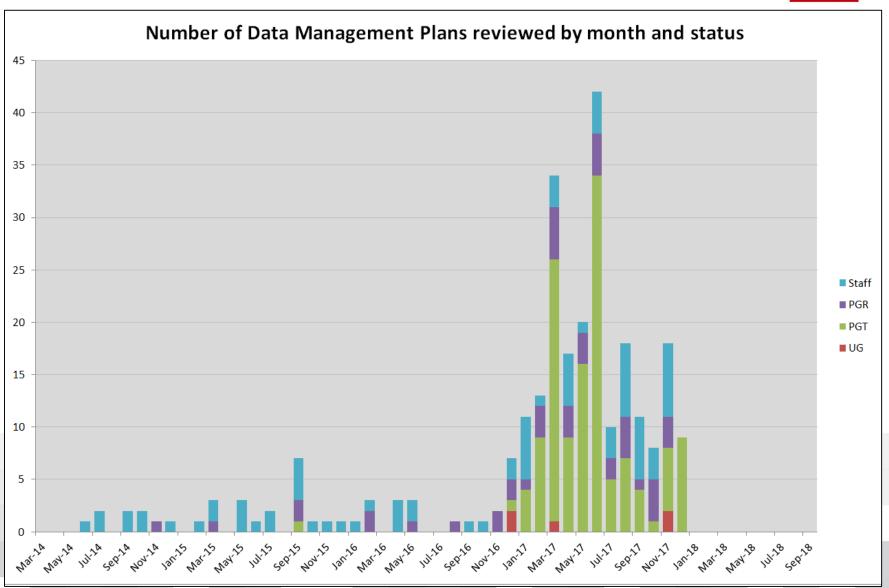

DMP Graph produced by LSE Data Librarian Laurence Horton

Laptop with poker cards and poker chips:

https://commons.wikimedia.org/wiki/File:Laptop\_with\_poker\_cards\_and\_poker\_chips.jpg CC-BY-SA

Booth Map from Charles Booth's London: <a href="https://booth.lse.ac.uk/">https://booth.lse.ac.uk/</a> Public Domain